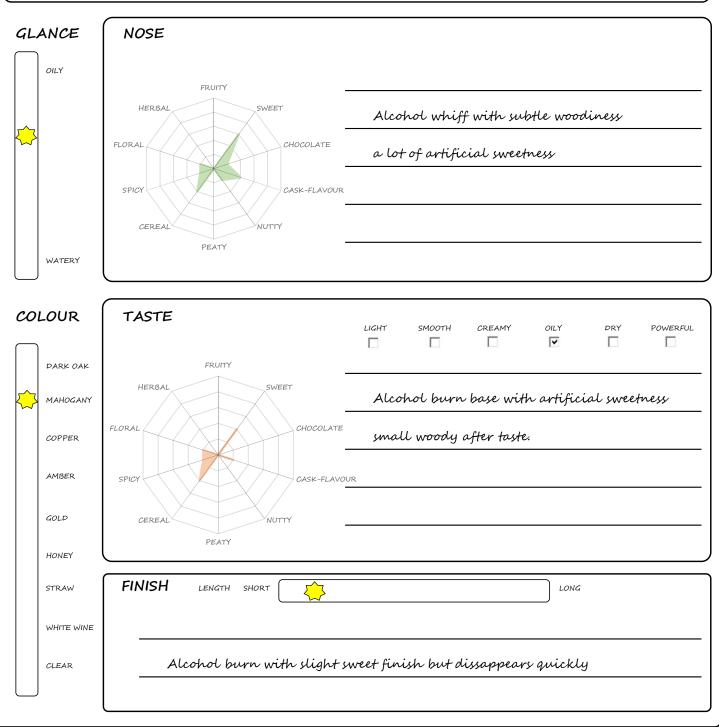

|
| CASK       | -               | TYPE SINGL | E MALT | -Card 10 years-<br>The service of the |