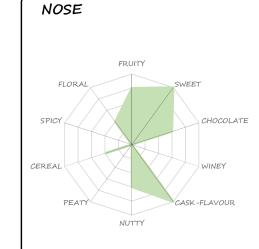

## ABBEY'S WHISKY TASTING NOTE

HATCHOBORI GARDEN

DISTILLERY THE MALT WHISKY CO

NAME CRAIGELLACHIE 2006

REGION SPEYSIDE

AGE 12Y STRENGTH 53%

CASK OAK & SHERRY WITH A LITTLE WATER

chocolate with prunes and a blast of

sweet bannana with an undertone of figs