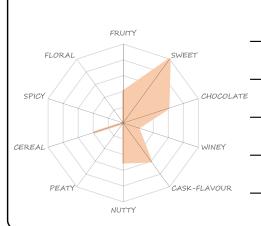

WHITE WINE

CLEAR

TASTE

| ſ |  | ~ |  |
|---|--|---|--|
|   |  |   |  |
|   |  |   |  |

OILY

DRY

POWERFUL

extremely sweet brown sugar taste with

CREAMY

undertones of chocolate

SMOOTH

subtle nuttiness and cereal

| FINISH | LENGTH | SHORT | <b>⇔</b> | LONG |
|--------|--------|-------|----------|------|
|        |        |       |          |      |

LIGHT